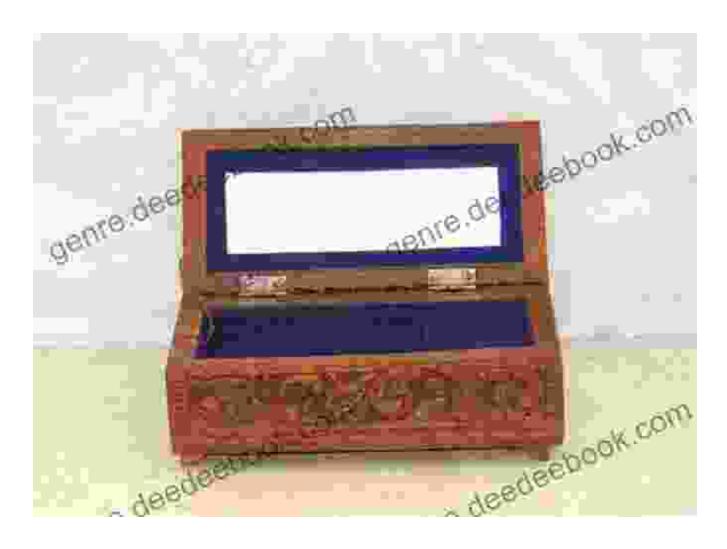

#### **Artistic Techniques: A Symphony of Craftsmanship**

Beyond their historical significance, the artifacts in Philips' Treasure Box are also remarkable for their exquisite craftsmanship. Philips himself was a skilled woodworker, and he meticulously crafted the boxes that house his collection. Each box is a miniature work of art, adorned with intricate carvings, inlaid with exotic woods, and adorned with semi-precious stones. The result is a harmonious blend of function and aesthetics, where the objects and their containers engage in a captivating dialogue.