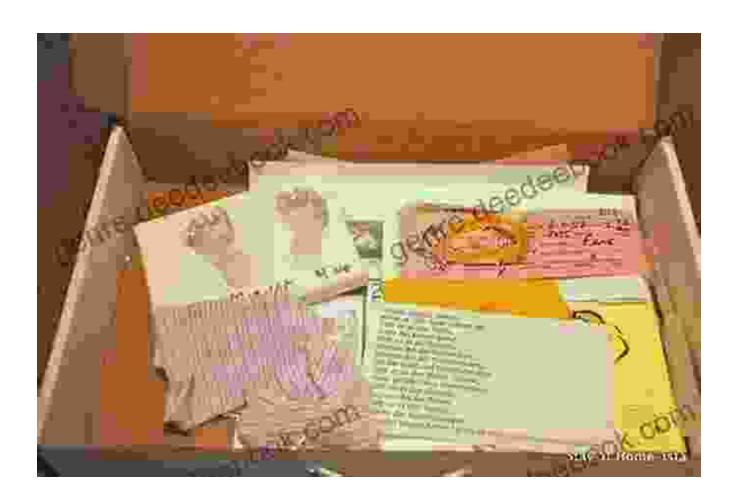

#### **Personal Reflections: A Window into the Soul**

Interspersed among the historical artifacts are a number of personal mementos that provide intimate glimpses into Philips' inner world. These objects range from childhood toys and family photographs to pieces of jewelry and religious relics. By including these personal items alongside the more overtly historical pieces, Philips creates a sense of continuity between the past and the present, suggesting that the human experience is a timeless tapestry woven from both grand historical events and the intimate details of everyday life.